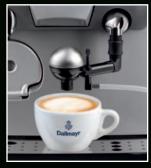

## **Dallmayr capsa**The new pleasure principle

Cappuccinatore

- Adjustable nozzle, ideal for different sized cups
- · Hot water and steam jet for foaming milk
- · Automatic rinse, clean and descaling programme
- 3 programmable selection buttons to set the desired volume
- Removable capsule holder for approx. 25 capsules
- Integrated drip tray