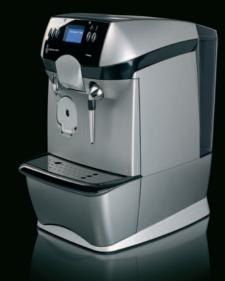

## Dallmayr capsa - pleasure at the touch of a button

Dallmayr capsa stands for high-quality espresso and café crème from a capsule. Practically prepared at the touch of a button. Always fresh, cup after cup. Always the right amount of coffee. Just like an Italian barista would make it, with a fine hazelnut brown crema. Simply perfect.

## Fits perfectly always and everywhere

- Fast brewing clean and tidy with no coffee grounds
- Easy cleaning and maintenance
- Quality without compromise from the house of Dallmayr

| Colour       | Metallic silver              |
|--------------|------------------------------|
| Dimensions   | H 42 x W 30 x D 45 cm        |
| Weight       | 10.5 kg                      |
| Water supply | Removable 5 litre water tank |
| Pressure     | 15 bar                       |
| Output       | 1600 W                       |
| Power supply | 230 V, 50 Hz                 |