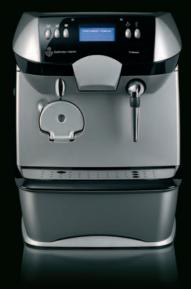

## Dallmayr capsa - pleasure at the touch of a button

Dallmayr capsa stands for high-quality espresso and café crème from a capsule. Practically prepared at the touch of a button. Always fresh, cup after cup. Always the right amount of coffee. Just like an Italian barista would make it, with a fine hazelnut brown crema. Simply perfect.

- Adjustable nozzle, ideal for different sized cups
- · Hot water and steam jet for foaming milk
- · Automatic rinse, clean and descaling programme
- 3 programmable selection buttons to set the desired volume
- Removable capsule holder for approx. 25 capsules
- Integrated drip tray