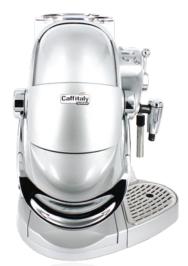

## eCap Caffitaly Machine

This stunning machine is the newest model in the Caffitaly range. It uses our eCap Caffitaly capsules to produce a wide variety of coffee and chocolate drinks and is both aesthetically pleasing and simple to operate. It has a fully operational steam function to permit the user to prepare delicious cappuccino's and latte drinks as well as a quality espresso.

## Features:

- Equipped with Thermoblock technology boiler
- 17 Bar high pressure pump
- Integrated frothing nossle
   Adjustable Coffee Dispersion
- Adjustable Coffee Dispensing Spout
- Cup holder
- 15 empty capsules disposal container
- Uses the patented Caffitaly capsule system
- The coffee capsules are consistent in flavour and freshness (perfect for the low volume work place)
- eCap capsules offers a range of 4 coffee blends and 1 chocolate blend